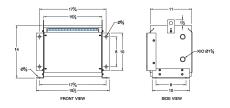

#### **SCHEMATIC/DIAGRAM AND DIMENSION PICTURES**

Three Phase Isolation Transformer with a capacity of 3kVA, transforming 440 Volts to 575Y/332 Volts