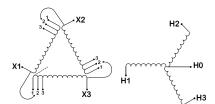

#### **SCHEMATIC/DIAGRAM AND DIMENSION PICTURES**

Three Phase Isolation Transformer with a capacity of 3kVA, transforming 440 Volts to 575Y/332 Volts

### **PRODUCT SPECIFICATIONS**

| PRODUCT SPECIFICATIONS     |                                                                                      |  |
|----------------------------|--------------------------------------------------------------------------------------|--|
| Weight                     | 73 lbs                                                                               |  |
| Phases                     | 3                                                                                    |  |
| kVA                        | 3                                                                                    |  |
| Connection                 | 3Ph-DY-3T-SU                                                                         |  |
| Primary Voltage            | 440                                                                                  |  |
| Primary Max Current        | 3.94A                                                                                |  |
| Primary Markings           | <u>X1-X2-X3</u>                                                                      |  |
| Primary Terminals          | #2-14 AWG                                                                            |  |
| Secondary Voltage          | <u>575Y/332</u>                                                                      |  |
| Secondary Max Current      | 3.01A                                                                                |  |
| Secondary Markings         | <u>H0-H1-H2-H3</u>                                                                   |  |
| Secondary Terminals        | #2-14 AWG                                                                            |  |
| Primary Taps               | +/- 1 x 5%                                                                           |  |
| Conductor Material         | Copper                                                                               |  |
| BIL (Insulation) Level     | 10kV                                                                                 |  |
| Efficiency (@35% Load) %   | N/A                                                                                  |  |
| Impedance Range            | <u>5.0 - 7.0%</u>                                                                    |  |
| Sound (db)                 | 40                                                                                   |  |
| Enclosure Type             | NEMA 1                                                                               |  |
| Enclosure Size             | <u>E1-3</u>                                                                          |  |
| Finish/Colour              | Polyester Powder Coat - ANSI/ASA 61 Grey                                             |  |
| Standards & Certifications | CSA Certified File No. LR34493, UL Listed File No. E108255, ISO 9001:2015 Registered |  |
| Temperatue Rise            | 115°C                                                                                |  |