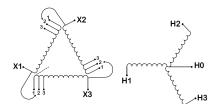

#### **SCHEMATIC/DIAGRAM AND DIMENSION PICTURES**

Three Phase Isolation Transformer with a capacity of 3kVA, transforming 440 Volts to 460Y/266 Volts

### **PRODUCT SPECIFICATIONS**

| PRODUCT SPECIFICATIONS     |                                                                                      |  |
|----------------------------|--------------------------------------------------------------------------------------|--|
| Weight                     | 73 lbs                                                                               |  |
| Phases                     | 3                                                                                    |  |
| kVA                        | <u>3</u>                                                                             |  |
| Connection                 | 3Ph-DY-3T-SU                                                                         |  |
| Primary Voltage            | 440                                                                                  |  |
| Primary Max Current        | 3.94A                                                                                |  |
| Primary Markings           | <u>X1-X2-X3</u>                                                                      |  |
| Primary Terminals          | #2-14 AWG                                                                            |  |
| Secondary Voltage          | 460Y/266                                                                             |  |
| Secondary Max Current      | 3.77A                                                                                |  |
| Secondary Markings         | <u>H0-H1-H2-H3</u>                                                                   |  |
| Secondary Terminals        | #2-14 AWG                                                                            |  |
| Primary Taps               | +/- 1 x 5%                                                                           |  |
| Conductor Material         | Copper                                                                               |  |
| BIL (Insulation) Level     | 10kV                                                                                 |  |
| Efficiency (@35% Load) %   | N/A                                                                                  |  |
| Impedance Range            | <u>5.0 - 7.0%</u>                                                                    |  |
| Sound (db)                 | 40                                                                                   |  |
| Enclosure Type             | NEMA 1                                                                               |  |
| Enclosure Size             | <u>E1-3</u>                                                                          |  |
| Finish/Colour              | Polyester Powder Coat - ANSI/ASA 61 Grey                                             |  |
| Standards & Certifications | CSA Certified File No. LR34493, UL Listed File No. E108255, ISO 9001:2015 Registered |  |
| Temperatue Rise            | 115°C                                                                                |  |