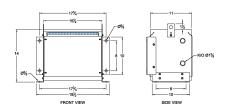

#### **SCHEMATIC/DIAGRAM AND DIMENSION PICTURES**

Three Phase Isolation Transformer with a capacity of 3kVA, transforming 440 Volts to 460Y/266 Volts