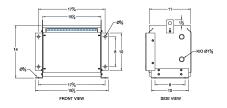

#### **SCHEMATIC/DIAGRAM AND DIMENSION PICTURES**

Three Phase Isolation Transformer with a capacity of 3kVA, transforming 416 Volts to 550Y/318 Volts