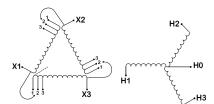

#### **SCHEMATIC/DIAGRAM AND DIMENSION PICTURES**

Three Phase Isolation Transformer with a capacity of 3kVA, transforming 416 Volts to 550Y/318 Volts

### **PRODUCT SPECIFICATIONS**

| PRODUCT SPECIFICATIONS     |                                                                                      |  |
|----------------------------|--------------------------------------------------------------------------------------|--|
| Weight                     | 73 lbs                                                                               |  |
| Phases                     | 3                                                                                    |  |
| kVA                        | 3                                                                                    |  |
| Connection                 | 3Ph-DY-3T-SU                                                                         |  |
| Primary Voltage            | 416                                                                                  |  |
| Primary Max Current        | 4.16A                                                                                |  |
| Primary Markings           | <u>X1-X2-X3</u>                                                                      |  |
| Primary Terminals          | #2-14 AWG                                                                            |  |
| Secondary Voltage          | <u>550Y/318</u>                                                                      |  |
| Secondary Max Current      | 3.15A                                                                                |  |
| Secondary Markings         | H0-H1-H2-H3                                                                          |  |
| Secondary Terminals        | #2-14 AWG                                                                            |  |
| Primary Taps               | +/- 1 x 5%                                                                           |  |
| Conductor Material         | <u>Copper</u>                                                                        |  |
| BIL (Insulation) Level     | <u>10kV</u>                                                                          |  |
| Efficiency (@35% Load) %   | N/A                                                                                  |  |
| Impedance Range            | <u>5.0 - 7.0%</u>                                                                    |  |
| Sound (db)                 | 40                                                                                   |  |
| Enclosure Type             | NEMA 1                                                                               |  |
| Enclosure Size             | <u>E1-3</u>                                                                          |  |
| Finish/Colour              | Polyester Powder Coat - ANSI/ASA 61 Grey                                             |  |
| Standards & Certifications | CSA Certified File No. LR34493, UL Listed File No. E108255, ISO 9001:2015 Registered |  |
| Temperatue Rise            | 115°C                                                                                |  |