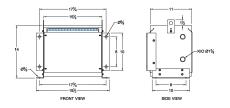

#### **SCHEMATIC/DIAGRAM AND DIMENSION PICTURES**

Three Phase Isolation Transformer with a capacity of 3kVA, transforming 416 Volts to 400Y/231 Volts