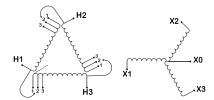

#### **SCHEMATIC/DIAGRAM AND DIMENSION PICTURES**

Three Phase Isolation Transformer with a capacity of 3kVA, transforming 416 Volts to 400Y/231 Volts

### **PRODUCT SPECIFICATIONS**

| Weight                     | 73 lbs                                                                               |
|----------------------------|--------------------------------------------------------------------------------------|
| Phases                     | 3                                                                                    |
| kVA                        | <u>3</u>                                                                             |
| Connection                 | 3Ph-DY-3T-SD                                                                         |
| Primary Voltage            | 416                                                                                  |
| Primary Max Current        | 4.16A                                                                                |
| Primary Markings           | <u>H1-H2-H3</u>                                                                      |
| Primary Terminals          | #2-14 AWG                                                                            |
| Secondary Voltage          | 400Y/231                                                                             |
| Secondary Max Current      | 4.33A                                                                                |
| Secondary Markings         | <u>X0-X1-X2-X3</u>                                                                   |
| Secondary Terminals        | #2-14 AWG                                                                            |
| Primary Taps               | +/- 1 x 5%                                                                           |
| Conductor Material         | Copper                                                                               |
| BIL (Insulation) Level     | 10kV                                                                                 |
| Efficiency (@35% Load) %   | N/A                                                                                  |
| Impedance Range            | <u>5.0 - 7.0%</u>                                                                    |
| Sound (db)                 | 40                                                                                   |
| Enclosure Type             | NEMA 1                                                                               |
| Enclosure Size             | <u>E1-3</u>                                                                          |
| Finish/Colour              | Polyester Powder Coat - ANSI/ASA 61 Grey                                             |
| Standards & Certifications | CSA Certified File No. LR34493, UL Listed File No. E108255, ISO 9001:2015 Registered |
| Temperatue Rise            | 115°C                                                                                |