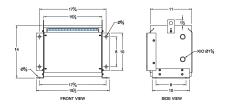

#### **SCHEMATIC/DIAGRAM AND DIMENSION PICTURES**

Three Phase Isolation Transformer with a capacity of 3kVA, transforming 415 Volts to 600Y/347 Volts