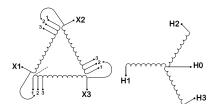

#### PRODUCT SPECIFICATIONS

| PRODUCT SPECIFICATIONS     |                                                                                      |  |
|----------------------------|--------------------------------------------------------------------------------------|--|
| Weight                     | 73 lbs                                                                               |  |
| Phases                     | <u>3</u>                                                                             |  |
| kVA                        | 3                                                                                    |  |
| Connection                 | 3Ph-DY-3T-SU                                                                         |  |
| Primary Voltage            | 415                                                                                  |  |
| Primary Max Current        | 4.17A                                                                                |  |
| Primary Markings           | <u>X1-X2-X3</u>                                                                      |  |
| Primary Terminals          | #2-14 AWG                                                                            |  |
| Secondary Voltage          | 600Y/347                                                                             |  |
| Secondary Max Current      | 2.89A                                                                                |  |
| Secondary Markings         | <u>H0-H1-H2-H3</u>                                                                   |  |
| Secondary Terminals        | #2-14 AWG                                                                            |  |
| Primary Taps               | +/- 1 x 5%                                                                           |  |
| Conductor Material         | Copper                                                                               |  |
| BIL (Insulation) Level     | <u>10kV</u>                                                                          |  |
| Efficiency (@35% Load) %   | N/A                                                                                  |  |
| Impedance Range            | <u>5.0 – 7.0%</u>                                                                    |  |
| Sound (db)                 | 40                                                                                   |  |
| Enclosure Type             | NEMA 1                                                                               |  |
| Enclosure Size             | E1-3                                                                                 |  |
| Finish/Colour              | Polyester Powder Coat - ANSI/ASA 61 Grey                                             |  |
| Standards & Certifications | CSA Certified File No. LR34493, UL Listed File No. E108255, ISO 9001:2015 Registered |  |
| Temperatue Rise            | 115°C                                                                                |  |