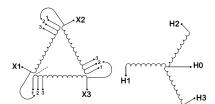

#### **SCHEMATIC/DIAGRAM AND DIMENSION PICTURES**

Three Phase Isolation Transformer with a capacity of 3kVA, transforming 415 Volts to 416Y/240 Volts

#### **PRODUCT SPECIFICATIONS**

| PRODUCT SPECIFICATIONS     |                                                                                      |  |
|----------------------------|--------------------------------------------------------------------------------------|--|
| Weight                     | 73 lbs                                                                               |  |
| Phases                     | 3                                                                                    |  |
| kVA                        | 3                                                                                    |  |
| Connection                 | 3Ph-DY-3T-SU                                                                         |  |
| Primary Voltage            | 415                                                                                  |  |
| Primary Max Current        | 4.17A                                                                                |  |
| Primary Markings           | <u>X1-X2-X3</u>                                                                      |  |
| Primary Terminals          | #2-14 AWG                                                                            |  |
| Secondary Voltage          | 416Y/240                                                                             |  |
| Secondary Max Current      | 4.16A                                                                                |  |
| Secondary Markings         | <u>H0-H1-H2-H3</u>                                                                   |  |
| Secondary Terminals        | #2-14 AWG                                                                            |  |
| Primary Taps               | +/- 1 x 5%                                                                           |  |
| Conductor Material         | Copper                                                                               |  |
| BIL (Insulation) Level     | 10kV                                                                                 |  |
| Efficiency (@35% Load) %   | N/A                                                                                  |  |
| Impedance Range            | <u>5.0 - 7.0%</u>                                                                    |  |
| Sound (db)                 | 40                                                                                   |  |
| Enclosure Type             | NEMA 1                                                                               |  |
| Enclosure Size             | <u>E1-3</u>                                                                          |  |
| Finish/Colour              | Polyester Powder Coat - ANSI/ASA 61 Grey                                             |  |
| Standards & Certifications | CSA Certified File No. LR34493, UL Listed File No. E108255, ISO 9001:2015 Registered |  |
| Temperatue Rise            | 115°C                                                                                |  |