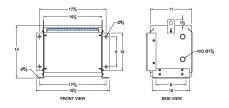

#### **SCHEMATIC/DIAGRAM AND DIMENSION PICTURES**

Three Phase Isolation Transformer with a capacity of 3kVA, transforming 415 Volts to 416Y/240 Volts