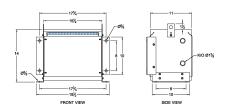

#### **SCHEMATIC/DIAGRAM AND DIMENSION PICTURES**

Three Phase Isolation Transformer with a capacity of 3kVA, transforming 415 Volts to 415Y/240 Volts