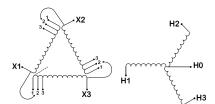

#### **SCHEMATIC/DIAGRAM AND DIMENSION PICTURES**

Three Phase Isolation Transformer with a capacity of 3kVA, transforming 415 Volts to 415Y/240 Volts

#### PRODUCT SPECIFICATIONS

| PRODUCT SPECIFICATIONS     |                                                                                      |
|----------------------------|--------------------------------------------------------------------------------------|
| Weight                     | 73 lbs                                                                               |
| Phases                     | <u>3</u>                                                                             |
| kVA                        | <u>3</u>                                                                             |
| Connection                 | 3Ph-DY-3T-SU                                                                         |
| Primary Voltage            | 415                                                                                  |
| Primary Max Current        | 4.17A                                                                                |
| Primary Markings           | <u>H1-H2-H3</u>                                                                      |
| Primary Terminals          | #2-14 AWG                                                                            |
| Secondary Voltage          | 415Y/240                                                                             |
| Secondary Max Current      | 4.17A                                                                                |
| Secondary Markings         | X0-X1-X2-X3                                                                          |
| Secondary Terminals        | #2-14 AWG                                                                            |
| Primary Taps               | +/- 1 x 5%                                                                           |
| Conductor Material         | Copper                                                                               |
| BIL (Insulation) Level     | <u>10kV</u>                                                                          |
| Efficiency (@35% Load) %   | N/A                                                                                  |
| Impedance Range            | <u>5.0 - 7.0%</u>                                                                    |
| Sound (db)                 | 40                                                                                   |
| Enclosure Type             | NEMA 1                                                                               |
| Enclosure Size             | E1-3                                                                                 |
| Finish/Colour              | Polyester Powder Coat - ANSI/ASA 61 Grey                                             |
| Standards & Certifications | CSA Certified File No. LR34493, UL Listed File No. E108255, ISO 9001:2015 Registered |
| Temperatue Rise            | 115°C                                                                                |