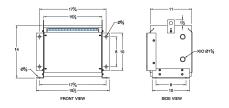

#### **SCHEMATIC/DIAGRAM AND DIMENSION PICTURES**

Three Phase Isolation Transformer with a capacity of 3kVA, transforming 415 Volts to 415Y/240 Volts