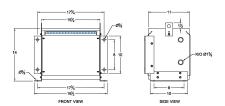

#### **SCHEMATIC/DIAGRAM AND DIMENSION PICTURES**

Three Phase Isolation Transformer with a capacity of 3kVA, transforming 415 Volts to 240Y/139 Volts