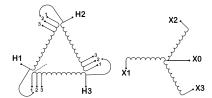

#### **SCHEMATIC/DIAGRAM AND DIMENSION PICTURES**

Three Phase Isolation Transformer with a capacity of 3kVA, transforming 415 Volts to 240Y/139 Volts