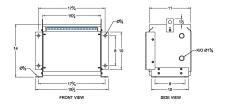

#### **SCHEMATIC/DIAGRAM AND DIMENSION PICTURES**

Three Phase Isolation Transformer with a capacity of 3kVA, transforming 415 Volts to 230Y/133 Volts