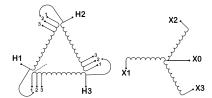

#### **SCHEMATIC/DIAGRAM AND DIMENSION PICTURES**

Three Phase Isolation Transformer with a capacity of 3kVA, transforming 415 Volts to 230Y/133 Volts

#### PRODUCT SPECIFICATIONS

| PRODUCT SPECIFICATIONS     |                                                                                      |
|----------------------------|--------------------------------------------------------------------------------------|
| Weight                     | 73 lbs                                                                               |
| Phases                     | <u>3</u>                                                                             |
| kVA                        | <u>3</u>                                                                             |
| Connection                 | 3Ph-DY-3T-SD                                                                         |
| Primary Voltage            | 415                                                                                  |
| Primary Max Current        | 4.17A                                                                                |
| Primary Markings           | H1-H2-H3                                                                             |
| Primary Terminals          | #2-14 AWG                                                                            |
| Secondary Voltage          | 230Y/133                                                                             |
| Secondary Max Current      | 7.53A                                                                                |
| Secondary Markings         | X0-X1-X2-X3                                                                          |
| Secondary Terminals        | #2-14 AWG                                                                            |
| Primary Taps               | +/- 1 x 5%                                                                           |
| Conductor Material         | Copper                                                                               |
| BIL (Insulation) Level     | 10kV                                                                                 |
| Efficiency (@35% Load) %   | N/A                                                                                  |
| Impedance Range            | <u>5.0 - 7.0%</u>                                                                    |
| Sound (db)                 | 40                                                                                   |
| Enclosure Type             | NEMA 1                                                                               |
| Enclosure Size             | E1-3                                                                                 |
| Finish/Colour              | Polyester Powder Coat - ANSI/ASA 61 Grey                                             |
| Standards & Certifications | CSA Certified File No. LR34493, UL Listed File No. E108255, ISO 9001:2015 Registered |
| Temperatue Rise            | 115°C                                                                                |