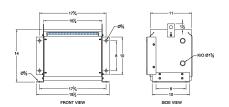

#### **SCHEMATIC/DIAGRAM AND DIMENSION PICTURES**

Three Phase Isolation Transformer with a capacity of 3kVA, transforming 415 Volts to 220Y/127 Volts