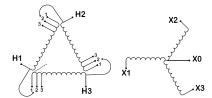

#### **SCHEMATIC/DIAGRAM AND DIMENSION PICTURES**

Three Phase Isolation Transformer with a capacity of 3kVA, transforming 415 Volts to 220Y/127 Volts

#### **PRODUCT SPECIFICATIONS**

| Wainh                      | 73 lbs                                                                               |
|----------------------------|--------------------------------------------------------------------------------------|
| Weight                     |                                                                                      |
| Phases                     | 3                                                                                    |
| kVA                        | 3                                                                                    |
| Connection                 | 3Ph-DY-3T-SD                                                                         |
| Primary Voltage            | 415                                                                                  |
| Primary Max Current        | 4.17A                                                                                |
| Primary Markings           | H1-H2-H3                                                                             |
| Primary Terminals          | #2-14 AWG                                                                            |
| Secondary Voltage          | <u>220Y/127</u>                                                                      |
| Secondary Max Current      | 7.87A                                                                                |
| Secondary Markings         | <u>X0-X1-X2-X3</u>                                                                   |
| Secondary Terminals        | #2-14 AWG                                                                            |
| Primary Taps               | +/- 1 x 5%                                                                           |
| Conductor Material         | Copper                                                                               |
| BIL (Insulation) Level     | <u>10kV</u>                                                                          |
| Efficiency (@35% Load) %   | N/A                                                                                  |
| Impedance Range            | <u>5.0 – 7.0%</u>                                                                    |
| Sound (db)                 | 40                                                                                   |
| Enclosure Type             | NEMA 1                                                                               |
| Enclosure Size             | <u>E1-3</u>                                                                          |
| Finish/Colour              | Polyester Powder Coat - ANSI/ASA 61 Grey                                             |
| Standards & Certifications | CSA Certified File No. LR34493, UL Listed File No. E108255, ISO 9001:2015 Registered |
| Temperatue Rise            | <u>115°C</u>                                                                         |