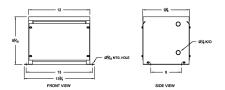

#### **SCHEMATIC/DIAGRAM AND DIMENSION PICTURES**

Single Phase Isolation Transformer with a capacity of 3kVA, transforming 415 Volts to 110/220 Volts