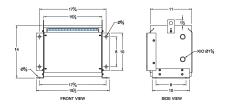

#### **SCHEMATIC/DIAGRAM AND DIMENSION PICTURES**

Three Phase Isolation Transformer with a capacity of 3kVA, transforming 400 Volts to 575Y/332 Volts