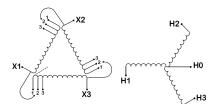

#### **SCHEMATIC/DIAGRAM AND DIMENSION PICTURES**

Three Phase Isolation Transformer with a capacity of 3kVA, transforming 400 Volts to 575Y/332 Volts

#### **PRODUCT SPECIFICATIONS**

| PRODUCT SPECIFICATIONS     |                                                                                      |  |
|----------------------------|--------------------------------------------------------------------------------------|--|
| Weight                     | 73 lbs                                                                               |  |
| Phases                     | 3                                                                                    |  |
| kVA                        | 3                                                                                    |  |
| Connection                 | 3Ph-DY-3T-SU                                                                         |  |
| Primary Voltage            | 400                                                                                  |  |
| Primary Max Current        | 4.33A                                                                                |  |
| Primary Markings           | <u>X1-X2-X3</u>                                                                      |  |
| Primary Terminals          | #2-14 AWG                                                                            |  |
| Secondary Voltage          | 575Y/332                                                                             |  |
| Secondary Max Current      | 3.01A                                                                                |  |
| Secondary Markings         | <u>H0-H1-H2-H3</u>                                                                   |  |
| Secondary Terminals        | #2-14 AWG                                                                            |  |
| Primary Taps               | +/- 1 x 5%                                                                           |  |
| Conductor Material         | Copper                                                                               |  |
| BIL (Insulation) Level     | 10kV                                                                                 |  |
| Efficiency (@35% Load) %   | N/A                                                                                  |  |
| Impedance Range            | <u>5.0 - 7.0%</u>                                                                    |  |
| Sound (db)                 | 40                                                                                   |  |
| Enclosure Type             | NEMA 1                                                                               |  |
| Enclosure Size             | E1-3                                                                                 |  |
| Finish/Colour              | Polyester Powder Coat - ANSI/ASA 61 Grey                                             |  |
| Standards & Certifications | CSA Certified File No. LR34493, UL Listed File No. E108255, ISO 9001:2015 Registered |  |
| Temperatue Rise            | 115°C                                                                                |  |