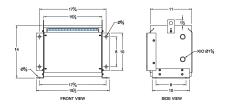

#### **SCHEMATIC/DIAGRAM AND DIMENSION PICTURES**

Three Phase Isolation Transformer with a capacity of 3kVA, transforming 400 Volts to 550Y/318 Volts