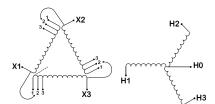

#### **SCHEMATIC/DIAGRAM AND DIMENSION PICTURES**

Three Phase Isolation Transformer with a capacity of 3kVA, transforming 400 Volts to 550Y/318 Volts

### **PRODUCT SPECIFICATIONS**

| PRODUCT SPECIFICATIONS     |                                                                                      |  |
|----------------------------|--------------------------------------------------------------------------------------|--|
| Weight                     | 73 lbs                                                                               |  |
| Phases                     | <u>3</u>                                                                             |  |
| kVA                        | <u>3</u>                                                                             |  |
| Connection                 | 3Ph-DY-3T-SU                                                                         |  |
| Primary Voltage            | 400                                                                                  |  |
| Primary Max Current        | 4.33A                                                                                |  |
| Primary Markings           | <u>X1-X2-X3</u>                                                                      |  |
| Primary Terminals          | #2-14 AWG                                                                            |  |
| Secondary Voltage          | 550Y/318                                                                             |  |
| Secondary Max Current      | 3.15A                                                                                |  |
| Secondary Markings         | <u>H0-H1-H2-H3</u>                                                                   |  |
| Secondary Terminals        | #2-14 AWG                                                                            |  |
| Primary Taps               | +/- 1 x 5%                                                                           |  |
| Conductor Material         | Copper                                                                               |  |
| BIL (Insulation) Level     | <u>10kV</u>                                                                          |  |
| Efficiency (@35% Load) %   | N/A                                                                                  |  |
| Impedance Range            | <u>5.0 - 7.0%</u>                                                                    |  |
| Sound (db)                 | 40                                                                                   |  |
| Enclosure Type             | NEMA 1                                                                               |  |
| Enclosure Size             | E1-3                                                                                 |  |
| Finish/Colour              | Polyester Powder Coat - ANSI/ASA 61 Grey                                             |  |
| Standards & Certifications | CSA Certified File No. LR34493, UL Listed File No. E108255, ISO 9001:2015 Registered |  |
| Temperatue Rise            | 115°C                                                                                |  |