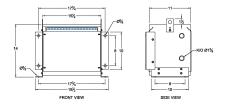

#### **SCHEMATIC/DIAGRAM AND DIMENSION PICTURES**

Three Phase Isolation Transformer with a capacity of 3kVA, transforming 400 Volts to 550Y/318 Volts