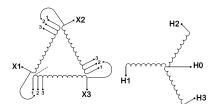

#### **SCHEMATIC/DIAGRAM AND DIMENSION PICTURES**

Three Phase Isolation Transformer with a capacity of 3kVA, transforming 400 Volts to 416Y/240 Volts

#### **PRODUCT SPECIFICATIONS**

| Weight                     | 73 lbs                                                                               |
|----------------------------|--------------------------------------------------------------------------------------|
| Phases                     | 3                                                                                    |
| kVA                        | <u>3</u>                                                                             |
| Connection                 | 3Ph-DY-3T-SU                                                                         |
| Primary Voltage            | 400                                                                                  |
| Primary Max Current        | 4.33A                                                                                |
| Primary Markings           | <u>X1-X2-X3</u>                                                                      |
| Primary Terminals          | #2-14 AWG                                                                            |
| Secondary Voltage          | 416Y/240                                                                             |
| Secondary Max Current      | 4.16A                                                                                |
| Secondary Markings         | <u>H0-H1-H2-H3</u>                                                                   |
| Secondary Terminals        | #2-14 AWG                                                                            |
| Primary Taps               | +/- 1 x 5%                                                                           |
| Conductor Material         | Copper                                                                               |
| BIL (Insulation) Level     | 10kV                                                                                 |
| Efficiency (@35% Load) %   | N/A                                                                                  |
| Impedance Range            | <u>5.0 - 7.0%</u>                                                                    |
| Sound (db)                 | 40                                                                                   |
| Enclosure Type             | NEMA 1                                                                               |
| Enclosure Size             | E1-3                                                                                 |
| Finish/Colour              | Polyester Powder Coat - ANSI/ASA 61 Grey                                             |
| Standards & Certifications | CSA Certified File No. LR34493, UL Listed File No. E108255, ISO 9001:2015 Registered |
| Temperatue Rise            | 115°C                                                                                |