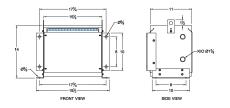

#### **SCHEMATIC/DIAGRAM AND DIMENSION PICTURES**

Three Phase Isolation Transformer with a capacity of 3kVA, transforming 400 Volts to 416Y/240 Volts