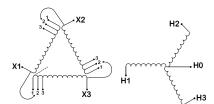

#### **SCHEMATIC/DIAGRAM AND DIMENSION PICTURES**

Three Phase Isolation Transformer with a capacity of 3kVA, transforming 400 Volts to 416Y/240 Volts

#### **PRODUCT SPECIFICATIONS**

| PRODUCT SPECIFICATIONS     |                                                                                      |  |
|----------------------------|--------------------------------------------------------------------------------------|--|
| Weight                     | 73 lbs                                                                               |  |
| Phases                     | 3                                                                                    |  |
| kVA                        | <u>3</u>                                                                             |  |
| Connection                 | 3Ph-DY-3T-SU                                                                         |  |
| Primary Voltage            | 400                                                                                  |  |
| Primary Max Current        | 4.33A                                                                                |  |
| Primary Markings           | <u>X1-X2-X3</u>                                                                      |  |
| Primary Terminals          | #2-14 AWG                                                                            |  |
| Secondary Voltage          | 416Y/240                                                                             |  |
| Secondary Max Current      | 4.16A                                                                                |  |
| Secondary Markings         | <u>H0-H1-H2-H3</u>                                                                   |  |
| Secondary Terminals        | #2-14 AWG                                                                            |  |
| Primary Taps               | +/- 1 x 5%                                                                           |  |
| Conductor Material         | Copper                                                                               |  |
| BIL (Insulation) Level     | 10kV                                                                                 |  |
| Efficiency (@35% Load) %   | N/A                                                                                  |  |
| Impedance Range            | <u>5.0 - 7.0%</u>                                                                    |  |
| Sound (db)                 | 40                                                                                   |  |
| Enclosure Type             | NEMA 1                                                                               |  |
| Enclosure Size             | E1-3                                                                                 |  |
| Finish/Colour              | Polyester Powder Coat - ANSI/ASA 61 Grey                                             |  |
| Standards & Certifications | CSA Certified File No. LR34493, UL Listed File No. E108255, ISO 9001:2015 Registered |  |
| Temperatue Rise            | 115°C                                                                                |  |