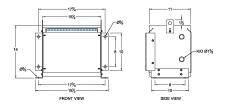

#### **SCHEMATIC/DIAGRAM AND DIMENSION PICTURES**

Three Phase Isolation Transformer with a capacity of 3kVA, transforming 400 Volts to 416Y/240 Volts