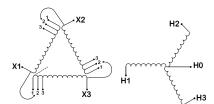

#### **PRODUCT SPECIFICATIONS**

| PRODUCT SPECIFICATIONS     |                                                                                      |  |
|----------------------------|--------------------------------------------------------------------------------------|--|
| Weight                     | 73 lbs                                                                               |  |
| Phases                     | 3                                                                                    |  |
| kVA                        | <u>3</u>                                                                             |  |
| Connection                 | 3Ph-DY-3T-SU                                                                         |  |
| Primary Voltage            | 400                                                                                  |  |
| Primary Max Current        | 4.33A                                                                                |  |
| Primary Markings           | <u>X1-X2-X3</u>                                                                      |  |
| Primary Terminals          | #2-14 AWG                                                                            |  |
| Secondary Voltage          | 416Y/240                                                                             |  |
| Secondary Max Current      | 4.16A                                                                                |  |
| Secondary Markings         | <u>H0-H1-H2-H3</u>                                                                   |  |
| Secondary Terminals        | #2-14 AWG                                                                            |  |
| Primary Taps               | +/- 1 x 5%                                                                           |  |
| Conductor Material         | Copper                                                                               |  |
| BIL (Insulation) Level     | 10kV                                                                                 |  |
| Efficiency (@35% Load) %   | N/A                                                                                  |  |
| Impedance Range            | <u>5.0 - 7.0%</u>                                                                    |  |
| Sound (db)                 | 40                                                                                   |  |
| Enclosure Type             | NEMA 1                                                                               |  |
| Enclosure Size             | E1-3                                                                                 |  |
| Finish/Colour              | Polyester Powder Coat - ANSI/ASA 61 Grey                                             |  |
| Standards & Certifications | CSA Certified File No. LR34493, UL Listed File No. E108255, ISO 9001:2015 Registered |  |
| Temperatue Rise            | 115°C                                                                                |  |