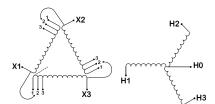

#### **SCHEMATIC/DIAGRAM AND DIMENSION PICTURES**

Three Phase Isolation Transformer with a capacity of 3kVA, transforming 400 Volts to 416Y/240 Volts

#### PRODUCT SPECIFICATIONS

| PRODUCT SPECIFICATIONS     |                                                                                      |
|----------------------------|--------------------------------------------------------------------------------------|
| Weight                     | 73 lbs                                                                               |
| Phases                     | <u>3</u>                                                                             |
| kVA                        | 3                                                                                    |
| Connection                 | 3Ph-DY-3T-SU                                                                         |
| Primary Voltage            | 400                                                                                  |
| Primary Max Current        | 4.33A                                                                                |
| Primary Markings           | <u>X1-X2-X3</u>                                                                      |
| Primary Terminals          | #2-14 AWG                                                                            |
| Secondary Voltage          | 416Y/240                                                                             |
| Secondary Max Current      | 4.16A                                                                                |
| Secondary Markings         | <u>H0-H1-H2-H3</u>                                                                   |
| Secondary Terminals        | #2-14 AWG                                                                            |
| Primary Taps               | +/- 1 x 5%                                                                           |
| Conductor Material         | Copper                                                                               |
| BIL (Insulation) Level     | <u>10kV</u>                                                                          |
| Efficiency (@35% Load) %   | N/A                                                                                  |
| Impedance Range            | <u>5.0 - 7.0%</u>                                                                    |
| Sound (db)                 | 40                                                                                   |
| Enclosure Type             | NEMA 1                                                                               |
| Enclosure Size             | <u>E1-3</u>                                                                          |
| Finish/Colour              | Polyester Powder Coat – ANSI/ASA 61 Grey                                             |
| Standards & Certifications | CSA Certified File No. LR34493, UL Listed File No. E108255, ISO 9001:2015 Registered |
| Temperatue Rise            | <u>115°C</u>                                                                         |