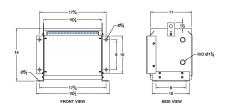

#### **SCHEMATIC/DIAGRAM AND DIMENSION PICTURES**

Three Phase Isolation Transformer with a capacity of 3kVA, transforming 400 Volts to 416Y/240 Volts