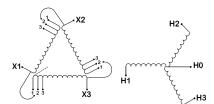

#### **SCHEMATIC/DIAGRAM AND DIMENSION PICTURES**

Three Phase Isolation Transformer with a capacity of 3kVA, transforming 400 Volts to 415Y/240 Volts

#### **PRODUCT SPECIFICATIONS**

| Weight                     | 73 lbs                                                                               |
|----------------------------|--------------------------------------------------------------------------------------|
| Phases                     | 3                                                                                    |
| kVA                        | 3                                                                                    |
| Connection                 | 3Ph-DY-3T-SU                                                                         |
| Primary Voltage            | 400                                                                                  |
| Primary Max Current        | 4.33A                                                                                |
| Primary Markings           | <u>X1-X2-X3</u>                                                                      |
| Primary Terminals          | #2-14 AWG                                                                            |
| Secondary Voltage          | <u>415Y/240</u>                                                                      |
| Secondary Max Current      | 4.17A                                                                                |
| Secondary Markings         | H0-H1-H2-H3                                                                          |
| Secondary Terminals        | #2-14 AWG                                                                            |
| Primary Taps               | +/- 1 x 5%                                                                           |
| Conductor Material         | <u>Copper</u>                                                                        |
| BIL (Insulation) Level     | <u>10kV</u>                                                                          |
| Efficiency (@35% Load) %   | N/A                                                                                  |
| Impedance Range            | <u>5.0 - 7.0%</u>                                                                    |
| Sound (db)                 | 40                                                                                   |
| Enclosure Type             | NEMA 1                                                                               |
| Enclosure Size             | <u>E1-3</u>                                                                          |
| Finish/Colour              | Polyester Powder Coat - ANSI/ASA 61 Grey                                             |
| Standards & Certifications | CSA Certified File No. LR34493, UL Listed File No. E108255, ISO 9001:2015 Registered |
| Temperatue Rise            | 115°C                                                                                |