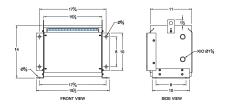

#### **SCHEMATIC/DIAGRAM AND DIMENSION PICTURES**

Three Phase Isolation Transformer with a capacity of 3kVA, transforming 400 Volts to 415Y/240 Volts