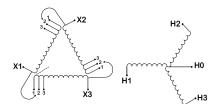

#### **SCHEMATIC/DIAGRAM AND DIMENSION PICTURES**

Three Phase Isolation Transformer with a capacity of 3kVA, transforming 400 Volts to 400Y/231 Volts

#### PRODUCT SPECIFICATIONS

| PRODUCT SPECIFICATIONS     |                                                                                      |
|----------------------------|--------------------------------------------------------------------------------------|
| Weight                     | 73 lbs                                                                               |
| Phases                     | <u>3</u>                                                                             |
| kVA                        | <u>3</u>                                                                             |
| Connection                 | 3Ph-DY-3T-SU                                                                         |
| Primary Voltage            | 400                                                                                  |
| Primary Max Current        | 4.33A                                                                                |
| Primary Markings           | H1-H2-H3                                                                             |
| Primary Terminals          | #2-14 AWG                                                                            |
| Secondary Voltage          | 400Y/231                                                                             |
| Secondary Max Current      | 4.33A                                                                                |
| Secondary Markings         | <u>X0-X1-X2-X3</u>                                                                   |
| Secondary Terminals        | #2-14 AWG                                                                            |
| Primary Taps               | +/- 1 x 5%                                                                           |
| Conductor Material         | Copper                                                                               |
| BIL (Insulation) Level     | <u>10kV</u>                                                                          |
| Efficiency (@35% Load) %   | N/A                                                                                  |
| Impedance Range            | <u>5.0 - 7.0%</u>                                                                    |
| Sound (db)                 | 40                                                                                   |
| Enclosure Type             | NEMA 1                                                                               |
| Enclosure Size             | E1-3                                                                                 |
| Finish/Colour              | Polyester Powder Coat - ANSI/ASA 61 Grey                                             |
| Standards & Certifications | CSA Certified File No. LR34493, UL Listed File No. E108255, ISO 9001:2015 Registered |
| Temperatue Rise            | <u>115°C</u>                                                                         |