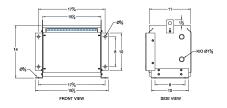

#### **SCHEMATIC/DIAGRAM AND DIMENSION PICTURES**

Three Phase Isolation Transformer with a capacity of 3kVA, transforming 400 Volts to 400Y/231 Volts