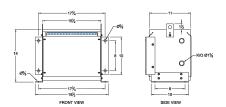

#### **SCHEMATIC/DIAGRAM AND DIMENSION PICTURES**

Three Phase Isolation Transformer with a capacity of 3kVA, transforming 400 Volts to 208Y/120 Volts