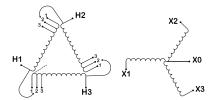

#### **SCHEMATIC/DIAGRAM AND DIMENSION PICTURES**

Three Phase Isolation Transformer with a capacity of 3kVA, transforming 400 Volts to 208Y/120 Volts

#### PRODUCT SPECIFICATIONS

| PRODUCT SPECIFICATIONS     |                                                                                      |
|----------------------------|--------------------------------------------------------------------------------------|
| Weight                     | 73 lbs                                                                               |
| Phases                     | <u>3</u>                                                                             |
| kVA                        | <u>3</u>                                                                             |
| Connection                 | 3Ph-DY-3T-SD                                                                         |
| Primary Voltage            | 400                                                                                  |
| Primary Max Current        | 4.33A                                                                                |
| Primary Markings           | H1-H2-H3                                                                             |
| Primary Terminals          | #2-14 AWG                                                                            |
| Secondary Voltage          | 208Y/120                                                                             |
| Secondary Max Current      | 8.33A                                                                                |
| Secondary Markings         | <u>X0-X1-X2-X3</u>                                                                   |
| Secondary Terminals        | #2-14 AWG                                                                            |
| Primary Taps               | +/- 1 x 5%                                                                           |
| Conductor Material         | Copper                                                                               |
| BIL (Insulation) Level     | <u>10kV</u>                                                                          |
| Efficiency (@35% Load) %   | N/A                                                                                  |
| Impedance Range            | <u>5.0 - 7.0%</u>                                                                    |
| Sound (db)                 | 40                                                                                   |
| Enclosure Type             | NEMA 1                                                                               |
| Enclosure Size             | E1-3                                                                                 |
| Finish/Colour              | Polyester Powder Coat - ANSI/ASA 61 Grey                                             |
| Standards & Certifications | CSA Certified File No. LR34493, UL Listed File No. E108255, ISO 9001:2015 Registered |
| Temperatue Rise            | 115°C                                                                                |