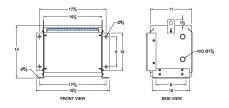

#### **SCHEMATIC/DIAGRAM AND DIMENSION PICTURES**

Three Phase Isolation Transformer with a capacity of 3kVA, transforming 380 Volts to 575Y/332 Volts