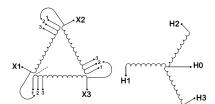

#### PRODUCT SPECIFICATIONS

| PRODUCT SPECIFICATIONS     |                                                                                      |
|----------------------------|--------------------------------------------------------------------------------------|
| Weight                     | 73 lbs                                                                               |
| Phases                     | <u>3</u>                                                                             |
| kVA                        | <u>3</u>                                                                             |
| Connection                 | 3Ph-DY-3T-SU                                                                         |
| Primary Voltage            | 380                                                                                  |
| Primary Max Current        | 4.56A                                                                                |
| Primary Markings           | <u>X1-X2-X3</u>                                                                      |
| Primary Terminals          | #2-14 AWG                                                                            |
| Secondary Voltage          | 575Y/332                                                                             |
| Secondary Max Current      | 3.01A                                                                                |
| Secondary Markings         | <u>H0-H1-H2-H3</u>                                                                   |
| Secondary Terminals        | #2-14 AWG                                                                            |
| Primary Taps               | +/- 1 x 5%                                                                           |
| Conductor Material         | Copper                                                                               |
| BIL (Insulation) Level     | <u>10kV</u>                                                                          |
| Efficiency (@35% Load) %   | N/A                                                                                  |
| Impedance Range            | 5.0 - 7.0%                                                                           |
| Sound (db)                 | 40                                                                                   |
| Enclosure Type             | NEMA 1                                                                               |
| Enclosure Size             | E1-3                                                                                 |
| Finish/Colour              | Polyester Powder Coat - ANSI/ASA 61 Grey                                             |
| Standards & Certifications | CSA Certified File No. LR34493, UL Listed File No. E108255, ISO 9001:2015 Registered |
| Temperatue Rise            | <u>115°C</u>                                                                         |