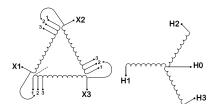

#### **SCHEMATIC/DIAGRAM AND DIMENSION PICTURES**

Three Phase Isolation Transformer with a capacity of 3kVA, transforming 380 Volts to 416Y/240 Volts

#### **PRODUCT SPECIFICATIONS**

| PRODUCT SPECIFICATIONS     |                                                                                      |  |
|----------------------------|--------------------------------------------------------------------------------------|--|
| Weight                     | 73 lbs                                                                               |  |
| Phases                     | 3                                                                                    |  |
| kVA                        | 3                                                                                    |  |
| Connection                 | 3Ph-DY-3T-SU                                                                         |  |
| Primary Voltage            | 380                                                                                  |  |
| Primary Max Current        | 4.56A                                                                                |  |
| Primary Markings           | <u>X1-X2-X3</u>                                                                      |  |
| Primary Terminals          | #2-14 AWG                                                                            |  |
| Secondary Voltage          | <u>416Y/240</u>                                                                      |  |
| Secondary Max Current      | 4.16A                                                                                |  |
| Secondary Markings         | H0-H1-H2-H3                                                                          |  |
| Secondary Terminals        | #2-14 AWG                                                                            |  |
| Primary Taps               | +/- 1 x 5%                                                                           |  |
| Conductor Material         | <u>Copper</u>                                                                        |  |
| BIL (Insulation) Level     | <u>10kV</u>                                                                          |  |
| Efficiency (@35% Load) %   | N/A                                                                                  |  |
| Impedance Range            | <u>5.0 - 7.0%</u>                                                                    |  |
| Sound (db)                 | 40                                                                                   |  |
| Enclosure Type             | NEMA 1                                                                               |  |
| Enclosure Size             | <u>E1-3</u>                                                                          |  |
| Finish/Colour              | Polyester Powder Coat - ANSI/ASA 61 Grey                                             |  |
| Standards & Certifications | CSA Certified File No. LR34493, UL Listed File No. E108255, ISO 9001:2015 Registered |  |
| Temperatue Rise            | 115°C                                                                                |  |