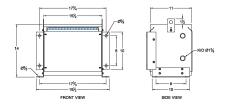

#### **SCHEMATIC/DIAGRAM AND DIMENSION PICTURES**

Three Phase Isolation Transformer with a capacity of 3kVA, transforming 380 Volts to 416Y/240 Volts