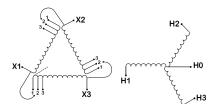

#### **SCHEMATIC/DIAGRAM AND DIMENSION PICTURES**

Three Phase Isolation Transformer with a capacity of 3kVA, transforming 380 Volts to 415Y/240 Volts

#### PRODUCT SPECIFICATIONS

| PRODUCT SPECIFICATIONS     |                                                                                      |  |
|----------------------------|--------------------------------------------------------------------------------------|--|
| Weight                     | 73 lbs                                                                               |  |
| Phases                     | 3                                                                                    |  |
| kVA                        | 3                                                                                    |  |
| Connection                 | 3Ph-DY-3T-SU                                                                         |  |
| Primary Voltage            | 380                                                                                  |  |
| Primary Max Current        | 4.56A                                                                                |  |
| Primary Markings           | <u>X1-X2-X3</u>                                                                      |  |
| Primary Terminals          | #2-14 AWG                                                                            |  |
| Secondary Voltage          | 415Y/240                                                                             |  |
| Secondary Max Current      | 4.17A                                                                                |  |
| Secondary Markings         | H0-H1-H2-H3                                                                          |  |
| Secondary Terminals        | #2-14 AWG                                                                            |  |
| Primary Taps               | +/- 1 x 5%                                                                           |  |
| Conductor Material         | Copper                                                                               |  |
| BIL (Insulation) Level     | 10kV                                                                                 |  |
| Efficiency (@35% Load) %   | N/A                                                                                  |  |
| Impedance Range            | <u>5.0 - 7.0%</u>                                                                    |  |
| Sound (db)                 | 40                                                                                   |  |
| Enclosure Type             | NEMA 1                                                                               |  |
| Enclosure Size             | E1-3                                                                                 |  |
| Finish/Colour              | Polyester Powder Coat - ANSI/ASA 61 Grey                                             |  |
| Standards & Certifications | CSA Certified File No. LR34493, UL Listed File No. E108255, ISO 9001:2015 Registered |  |
| Temperatue Rise            | 115°C                                                                                |  |