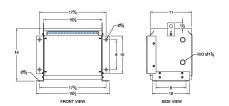

#### **SCHEMATIC/DIAGRAM AND DIMENSION PICTURES**

Three Phase Isolation Transformer with a capacity of 3kVA, transforming 380 Volts to 415Y/240 Volts