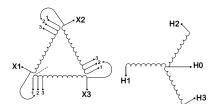

#### **SCHEMATIC/DIAGRAM AND DIMENSION PICTURES**

Three Phase Isolation Transformer with a capacity of 3kVA, transforming 380 Volts to 415Y/240 Volts

#### **PRODUCT SPECIFICATIONS**

| PRODUCT SPECIFICATIONS     |                                                                                      |  |
|----------------------------|--------------------------------------------------------------------------------------|--|
| Weight                     | 73 lbs                                                                               |  |
| Phases                     | 3                                                                                    |  |
| kVA                        | <u>3</u>                                                                             |  |
| Connection                 | 3Ph-DY-3T-SU                                                                         |  |
| Primary Voltage            | 380                                                                                  |  |
| Primary Max Current        | 4.56A                                                                                |  |
| Primary Markings           | <u>X1-X2-X3</u>                                                                      |  |
| Primary Terminals          | #2-14 AWG                                                                            |  |
| Secondary Voltage          | 415Y/240                                                                             |  |
| Secondary Max Current      | 4.17A                                                                                |  |
| Secondary Markings         | <u>H0-H1-H2-H3</u>                                                                   |  |
| Secondary Terminals        | #2-14 AWG                                                                            |  |
| Primary Taps               | +/- 1 x 5%                                                                           |  |
| Conductor Material         | Copper                                                                               |  |
| BIL (Insulation) Level     | 10kV                                                                                 |  |
| Efficiency (@35% Load) %   | N/A                                                                                  |  |
| Impedance Range            | <u>5.0 - 7.0%</u>                                                                    |  |
| Sound (db)                 | 40                                                                                   |  |
| Enclosure Type             | NEMA 1                                                                               |  |
| Enclosure Size             | <u>E1-3</u>                                                                          |  |
| Finish/Colour              | Polyester Powder Coat - ANSI/ASA 61 Grey                                             |  |
| Standards & Certifications | CSA Certified File No. LR34493, UL Listed File No. E108255, ISO 9001:2015 Registered |  |
| Temperatue Rise            | 115°C                                                                                |  |