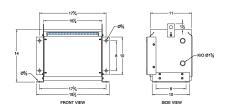

#### **SCHEMATIC/DIAGRAM AND DIMENSION PICTURES**

Three Phase Isolation Transformer with a capacity of 3kVA, transforming 380 Volts to 415Y/240 Volts