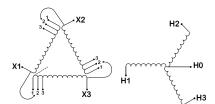

#### **SCHEMATIC/DIAGRAM AND DIMENSION PICTURES**

Three Phase Isolation Transformer with a capacity of 3kVA, transforming 380 Volts to 415Y/240 Volts

#### **PRODUCT SPECIFICATIONS**

| PRODUCT SPECIFICATIONS     |                                                                                      |  |
|----------------------------|--------------------------------------------------------------------------------------|--|
| Weight                     | 73 lbs                                                                               |  |
| Phases                     | 3                                                                                    |  |
| kVA                        | <u>3</u>                                                                             |  |
| Connection                 | 3Ph-DY-3T-SU                                                                         |  |
| Primary Voltage            | 380                                                                                  |  |
| Primary Max Current        | 4.56A                                                                                |  |
| Primary Markings           | <u>X1-X2-X3</u>                                                                      |  |
| Primary Terminals          | #2-14 AWG                                                                            |  |
| Secondary Voltage          | 415Y/240                                                                             |  |
| Secondary Max Current      | 4.17A                                                                                |  |
| Secondary Markings         | <u>H0-H1-H2-H3</u>                                                                   |  |
| Secondary Terminals        | #2-14 AWG                                                                            |  |
| Primary Taps               | +/- 1 x 5%                                                                           |  |
| Conductor Material         | Copper                                                                               |  |
| BIL (Insulation) Level     | 10kV                                                                                 |  |
| Efficiency (@35% Load) %   | N/A                                                                                  |  |
| Impedance Range            | <u>5.0 - 7.0%</u>                                                                    |  |
| Sound (db)                 | 40                                                                                   |  |
| Enclosure Type             | NEMA 1                                                                               |  |
| Enclosure Size             | <u>E1-3</u>                                                                          |  |
| Finish/Colour              | Polyester Powder Coat - ANSI/ASA 61 Grey                                             |  |
| Standards & Certifications | CSA Certified File No. LR34493, UL Listed File No. E108255, ISO 9001:2015 Registered |  |
| Temperatue Rise            | 115°C                                                                                |  |