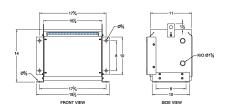

#### **SCHEMATIC/DIAGRAM AND DIMENSION PICTURES**

Three Phase Isolation Transformer with a capacity of 3kVA, transforming 380 Volts to 415Y/240 Volts