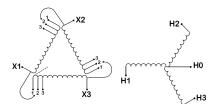

#### **SCHEMATIC/DIAGRAM AND DIMENSION PICTURES**

Three Phase Isolation Transformer with a capacity of 3kVA, transforming 380 Volts to 400Y/231 Volts

### **PRODUCT SPECIFICATIONS**

| PRODUCT SPECIFICATIONS     |                                                                                      |  |
|----------------------------|--------------------------------------------------------------------------------------|--|
| Weight                     | 73 lbs                                                                               |  |
| Phases                     | 3                                                                                    |  |
| kVA                        | <u>3</u>                                                                             |  |
| Connection                 | 3Ph-DY-3T-SU                                                                         |  |
| Primary Voltage            | 380                                                                                  |  |
| Primary Max Current        | 4.56A                                                                                |  |
| Primary Markings           | <u>X1-X2-X3</u>                                                                      |  |
| Primary Terminals          | #2-14 AWG                                                                            |  |
| Secondary Voltage          | 400Y/231                                                                             |  |
| Secondary Max Current      | 4.33A                                                                                |  |
| Secondary Markings         | <u>H0-H1-H2-H3</u>                                                                   |  |
| Secondary Terminals        | #2-14 AWG                                                                            |  |
| Primary Taps               | +/- 1 x 5%                                                                           |  |
| Conductor Material         | Copper                                                                               |  |
| BIL (Insulation) Level     | 10kV                                                                                 |  |
| Efficiency (@35% Load) %   | N/A                                                                                  |  |
| Impedance Range            | <u>5.0 - 7.0%</u>                                                                    |  |
| Sound (db)                 | 40                                                                                   |  |
| Enclosure Type             | NEMA 1                                                                               |  |
| Enclosure Size             | E1-3                                                                                 |  |
| Finish/Colour              | Polyester Powder Coat - ANSI/ASA 61 Grey                                             |  |
| Standards & Certifications | CSA Certified File No. LR34493, UL Listed File No. E108255, ISO 9001:2015 Registered |  |
| Temperatue Rise            | 115°C                                                                                |  |