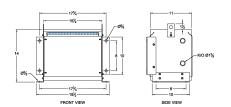

#### **SCHEMATIC/DIAGRAM AND DIMENSION PICTURES**

Three Phase Isolation Transformer with a capacity of 3kVA, transforming 380 Volts to 400Y/231 Volts