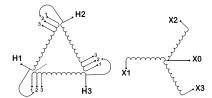

#### **SCHEMATIC/DIAGRAM AND DIMENSION PICTURES**

Three Phase Isolation Transformer with a capacity of 3kVA, transforming 380 Volts to 240Y/139 Volts

#### **PRODUCT SPECIFICATIONS**

| Weight                     | 73 lbs                                                                               |
|----------------------------|--------------------------------------------------------------------------------------|
| Phases                     | 3                                                                                    |
| kVA                        | <u>3</u>                                                                             |
| Connection                 | 3Ph-DY-3T-SD                                                                         |
| Primary Voltage            | 380                                                                                  |
| Primary Max Current        | 4.56A                                                                                |
| Primary Markings           | <u>H1-H2-H3</u>                                                                      |
| Primary Terminals          | #2-14 AWG                                                                            |
| Secondary Voltage          | 240Y/139                                                                             |
| Secondary Max Current      | 7.22A                                                                                |
| Secondary Markings         | <u>X0-X1-X2-X3</u>                                                                   |
| Secondary Terminals        | #2-14 AWG                                                                            |
| Primary Taps               | +/- 1 x 5%                                                                           |
| Conductor Material         | Copper                                                                               |
| BIL (Insulation) Level     | 10kV                                                                                 |
| Efficiency (@35% Load) %   | N/A                                                                                  |
| Impedance Range            | <u>5.0 - 7.0%</u>                                                                    |
| Sound (db)                 | 40                                                                                   |
| Enclosure Type             | NEMA 1                                                                               |
| Enclosure Size             | <u>E1-3</u>                                                                          |
| Finish/Colour              | Polyester Powder Coat - ANSI/ASA 61 Grey                                             |
| Standards & Certifications | CSA Certified File No. LR34493, UL Listed File No. E108255, ISO 9001:2015 Registered |
| Temperatue Rise            | 115°C                                                                                |