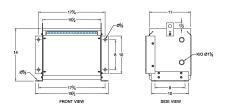

#### **SCHEMATIC/DIAGRAM AND DIMENSION PICTURES**

Three Phase Isolation Transformer with a capacity of 3kVA, transforming 380 Volts to 240Y/139 Volts