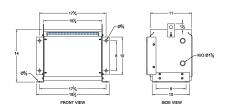

#### **SCHEMATIC/DIAGRAM AND DIMENSION PICTURES**

Three Phase Isolation Transformer with a capacity of 3kVA, transforming 380 Volts to 240Y/139 Volts