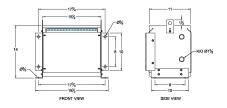

#### **SCHEMATIC/DIAGRAM AND DIMENSION PICTURES**

Three Phase Isolation Transformer with a capacity of 3kVA, transforming 380 Volts to 240Y/139 Volts