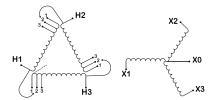

#### **SCHEMATIC/DIAGRAM AND DIMENSION PICTURES**

Three Phase Isolation Transformer with a capacity of 3kVA, transforming 380 Volts to 240Y/139 Volts

### **PRODUCT SPECIFICATIONS**

| Weight                     | 73 lbs                                                                               |
|----------------------------|--------------------------------------------------------------------------------------|
| Phases                     | 3                                                                                    |
| kVA                        | <u>3</u>                                                                             |
| Connection                 | 3Ph-DY-3T-SD                                                                         |
| Primary Voltage            | 380                                                                                  |
| Primary Max Current        | 4.56A                                                                                |
| Primary Markings           | <u>H1-H2-H3</u>                                                                      |
| Primary Terminals          | #2-14 AWG                                                                            |
| Secondary Voltage          | 240Y/139                                                                             |
| Secondary Max Current      | 7.22A                                                                                |
| Secondary Markings         | <u>X0-X1-X2-X3</u>                                                                   |
| Secondary Terminals        | #2-14 AWG                                                                            |
| Primary Taps               | +/- 1 x 5%                                                                           |
| Conductor Material         | Copper                                                                               |
| BIL (Insulation) Level     | 10kV                                                                                 |
| Efficiency (@35% Load) %   | N/A                                                                                  |
| Impedance Range            | <u>5.0 - 7.0%</u>                                                                    |
| Sound (db)                 | 40                                                                                   |
| Enclosure Type             | NEMA 1                                                                               |
| Enclosure Size             | <u>E1-3</u>                                                                          |
| Finish/Colour              | Polyester Powder Coat - ANSI/ASA 61 Grey                                             |
| Standards & Certifications | CSA Certified File No. LR34493, UL Listed File No. E108255, ISO 9001:2015 Registered |
| Temperatue Rise            | 115°C                                                                                |