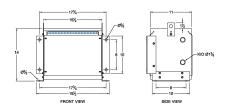

#### **SCHEMATIC/DIAGRAM AND DIMENSION PICTURES**

Three Phase Isolation Transformer with a capacity of 3kVA, transforming 380 Volts to 240Y/139 Volts