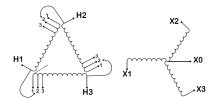

#### **SCHEMATIC/DIAGRAM AND DIMENSION PICTURES**

Three Phase Isolation Transformer with a capacity of 3kVA, transforming 380 Volts to 240Y/139 Volts

#### PRODUCT SPECIFICATIONS

| PRODUCT SPECIFICATIONS     |                                                                                      |
|----------------------------|--------------------------------------------------------------------------------------|
| Weight                     | 73 lbs                                                                               |
| Phases                     | <u>3</u>                                                                             |
| kVA                        | 3                                                                                    |
| Connection                 | 3Ph-DY-3T-SD                                                                         |
| Primary Voltage            | 380                                                                                  |
| Primary Max Current        | 4.56A                                                                                |
| Primary Markings           | H1-H2-H3                                                                             |
| Primary Terminals          | #2-14 AWG                                                                            |
| Secondary Voltage          | <u>240Y/139</u>                                                                      |
| Secondary Max Current      | 7.22A                                                                                |
| Secondary Markings         | X0-X1-X2-X3                                                                          |
| Secondary Terminals        | #2-14 AWG                                                                            |
| Primary Taps               | <u>+/- 1 x 5%</u>                                                                    |
| Conductor Material         | Copper                                                                               |
| BIL (Insulation) Level     | 10kV                                                                                 |
| Efficiency (@35% Load) %   | N/A                                                                                  |
| Impedance Range            | 5.0 - 7.0%                                                                           |
| Sound (db)                 | 40                                                                                   |
| Enclosure Type             | NEMA 1                                                                               |
| Enclosure Size             | E1-3                                                                                 |
| Finish/Colour              | Polyester Powder Coat - ANSI/ASA 61 Grey                                             |
| Standards & Certifications | CSA Certified File No. LR34493, UL Listed File No. E108255, ISO 9001:2015 Registered |
| Temperatue Rise            | <u>115°C</u>                                                                         |