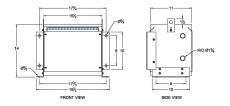

#### **SCHEMATIC/DIAGRAM AND DIMENSION PICTURES**

Three Phase Isolation Transformer with a capacity of 3kVA, transforming 347 Volts to 440Y/254 Volts