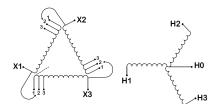

#### **SCHEMATIC/DIAGRAM AND DIMENSION PICTURES**

Three Phase Isolation Transformer with a capacity of 3kVA, transforming 347 Volts to 440Y/254 Volts

### **PRODUCT SPECIFICATIONS**

| PRODUCT SPECIFICATIONS     |                                                                                      |  |
|----------------------------|--------------------------------------------------------------------------------------|--|
| Weight                     | 73 lbs                                                                               |  |
| Phases                     | 3                                                                                    |  |
| kVA                        | <u>3</u>                                                                             |  |
| Connection                 | 3Ph-DY-3T-SU                                                                         |  |
| Primary Voltage            | 347                                                                                  |  |
| Primary Max Current        | 4.99A                                                                                |  |
| Primary Markings           | <u>X1-X2-X3</u>                                                                      |  |
| Primary Terminals          | #2-14 AWG                                                                            |  |
| Secondary Voltage          | 440Y/254                                                                             |  |
| Secondary Max Current      | 3.94A                                                                                |  |
| Secondary Markings         | <u>H0-H1-H2-H3</u>                                                                   |  |
| Secondary Terminals        | #2-14 AWG                                                                            |  |
| Primary Taps               | +/- 1 x 5%                                                                           |  |
| Conductor Material         | Copper                                                                               |  |
| BIL (Insulation) Level     | 10kV                                                                                 |  |
| Efficiency (@35% Load) %   | N/A                                                                                  |  |
| Impedance Range            | <u>5.0 - 7.0%</u>                                                                    |  |
| Sound (db)                 | 40                                                                                   |  |
| Enclosure Type             | NEMA 1                                                                               |  |
| Enclosure Size             | E1-3                                                                                 |  |
| Finish/Colour              | Polyester Powder Coat - ANSI/ASA 61 Grey                                             |  |
| Standards & Certifications | CSA Certified File No. LR34493, UL Listed File No. E108255, ISO 9001:2015 Registered |  |
| Temperatue Rise            | 115°C                                                                                |  |