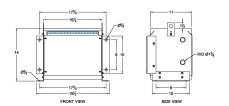

#### **SCHEMATIC/DIAGRAM AND DIMENSION PICTURES**

Three Phase Isolation Transformer with a capacity of 3kVA, transforming 347 Volts to 240Y/139 Volts