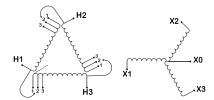

#### **SCHEMATIC/DIAGRAM AND DIMENSION PICTURES**

Three Phase Isolation Transformer with a capacity of 3kVA, transforming 347 Volts to 240Y/139 Volts

### **PRODUCT SPECIFICATIONS**

| Weight                     | 73 lbs                                                                               |
|----------------------------|--------------------------------------------------------------------------------------|
| Phases                     | 3                                                                                    |
| kVA                        | 3                                                                                    |
| Connection                 | 3Ph-DY-3T-SD                                                                         |
| Primary Voltage            | 347                                                                                  |
| Primary Max Current        | 4.99A                                                                                |
| Primary Markings           | H1-H2-H3                                                                             |
| Primary Terminals          | #2-14 AWG                                                                            |
| Secondary Voltage          | 240Y/139                                                                             |
| Secondary Max Current      | 7.22A                                                                                |
| Secondary Markings         | <u>X0-X1-X2-X3</u>                                                                   |
| Secondary Terminals        | #2-14 AWG                                                                            |
| Primary Taps               | +/- 1 x 5%                                                                           |
| Conductor Material         | Copper                                                                               |
| BIL (Insulation) Level     | 10kV                                                                                 |
| Efficiency (@35% Load) %   | N/A                                                                                  |
| Impedance Range            | <u>5.0 - 7.0%</u>                                                                    |
| Sound (db)                 | 40                                                                                   |
| Enclosure Type             | NEMA 1                                                                               |
| Enclosure Size             | <u>E1-3</u>                                                                          |
| Finish/Colour              | Polyester Powder Coat - ANSI/ASA 61 Grey                                             |
| Standards & Certifications | CSA Certified File No. LR34493, UL Listed File No. E108255, ISO 9001:2015 Registered |
| Temperatue Rise            | 115°C                                                                                |