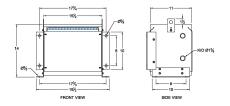

#### **SCHEMATIC/DIAGRAM AND DIMENSION PICTURES**

Three Phase Isolation Transformer with a capacity of 3kVA, transforming 347 Volts to 240Y/139 Volts