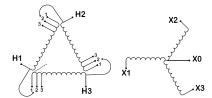

#### **SCHEMATIC/DIAGRAM AND DIMENSION PICTURES**

Three Phase Isolation Transformer with a capacity of 3kVA, transforming 347 Volts to 240Y/139 Volts

### **PRODUCT SPECIFICATIONS**

| Weight                     | 73 lbs                                                                               |
|----------------------------|--------------------------------------------------------------------------------------|
| Phases                     | 3                                                                                    |
| kVA                        | 3                                                                                    |
| Connection                 | 3Ph-DY-3T-SD                                                                         |
| Primary Voltage            | 347                                                                                  |
| Primary Max Current        | 4.99A                                                                                |
| Primary Markings           | H1-H2-H3                                                                             |
| Primary Terminals          | #2-14 AWG                                                                            |
| Secondary Voltage          | 240Y/139                                                                             |
| Secondary Max Current      | 7.22A                                                                                |
| Secondary Markings         | <u>X0-X1-X2-X3</u>                                                                   |
| Secondary Terminals        | #2-14 AWG                                                                            |
| Primary Taps               | +/- 1 x 5%                                                                           |
| Conductor Material         | Copper                                                                               |
| BIL (Insulation) Level     | 10kV                                                                                 |
| Efficiency (@35% Load) %   | N/A                                                                                  |
| Impedance Range            | <u>5.0 - 7.0%</u>                                                                    |
| Sound (db)                 | 40                                                                                   |
| Enclosure Type             | NEMA 1                                                                               |
| Enclosure Size             | <u>E1-3</u>                                                                          |
| Finish/Colour              | Polyester Powder Coat - ANSI/ASA 61 Grey                                             |
| Standards & Certifications | CSA Certified File No. LR34493, UL Listed File No. E108255, ISO 9001:2015 Registered |
| Temperatue Rise            | 115°C                                                                                |