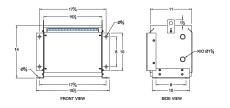

#### **SCHEMATIC/DIAGRAM AND DIMENSION PICTURES**

Three Phase Isolation Transformer with a capacity of 3kVA, transforming 347 Volts to 240Y/139 Volts