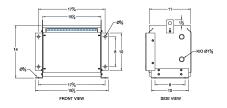

#### **SCHEMATIC/DIAGRAM AND DIMENSION PICTURES**

Three Phase Isolation Transformer with a capacity of 3kVA, transforming 277 Volts to 600Y/347 Volts