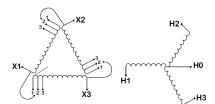

#### **SCHEMATIC/DIAGRAM AND DIMENSION PICTURES**

Three Phase Isolation Transformer with a capacity of 3kVA, transforming 277 Volts to 600Y/347 Volts

#### PRODUCT SPECIFICATIONS

| PRODUCT SPECIFICATIONS     |                                                                                      |  |
|----------------------------|--------------------------------------------------------------------------------------|--|
| Weight                     | 73 lbs                                                                               |  |
| Phases                     | <u>3</u>                                                                             |  |
| kVA                        | <u>3</u>                                                                             |  |
| Connection                 | 3Ph-DY-3T-SU                                                                         |  |
| Primary Voltage            | 277                                                                                  |  |
| Primary Max Current        | 6.25A                                                                                |  |
| Primary Markings           | <u>X1-X2-X3</u>                                                                      |  |
| Primary Terminals          | #2-14 AWG                                                                            |  |
| Secondary Voltage          | 600Y/347                                                                             |  |
| Secondary Max Current      | 2.89A                                                                                |  |
| Secondary Markings         | H0-H1-H2-H3                                                                          |  |
| Secondary Terminals        | #2-14 AWG                                                                            |  |
| Primary Taps               | +/- 1 x 5%                                                                           |  |
| Conductor Material         | Copper                                                                               |  |
| BIL (Insulation) Level     | <u>10kV</u>                                                                          |  |
| Efficiency (@35% Load) %   | N/A                                                                                  |  |
| Impedance Range            | <u>5.0 - 7.0%</u>                                                                    |  |
| Sound (db)                 | 40                                                                                   |  |
| Enclosure Type             | NEMA 1                                                                               |  |
| Enclosure Size             | E1-3                                                                                 |  |
| Finish/Colour              | Polyester Powder Coat - ANSI/ASA 61 Grey                                             |  |
| Standards & Certifications | CSA Certified File No. LR34493, UL Listed File No. E108255, ISO 9001:2015 Registered |  |
| Temperatue Rise            | 115°C                                                                                |  |