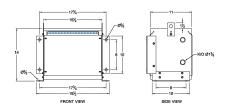

#### **SCHEMATIC/DIAGRAM AND DIMENSION PICTURES**

Three Phase Isolation Transformer with a capacity of 3kVA, transforming 277 Volts to 600Y/347 Volts