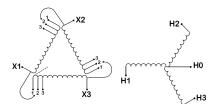

#### **SCHEMATIC/DIAGRAM AND DIMENSION PICTURES**

Three Phase Isolation Transformer with a capacity of 3kVA, transforming 277 Volts to 600Y/347 Volts

#### PRODUCT SPECIFICATIONS

| PRODUCT SPECIFICATIONS     |                                                                                      |
|----------------------------|--------------------------------------------------------------------------------------|
| Weight                     | 73 lbs                                                                               |
| Phases                     | <u>3</u>                                                                             |
| kVA                        | <u>3</u>                                                                             |
| Connection                 | 3Ph-DY-3T-SU                                                                         |
| Primary Voltage            | 277                                                                                  |
| Primary Max Current        | 6.25A                                                                                |
| Primary Markings           | <u>X1-X2-X3</u>                                                                      |
| Primary Terminals          | #2-14 AWG                                                                            |
| Secondary Voltage          | 600Y/347                                                                             |
| Secondary Max Current      | 2.89A                                                                                |
| Secondary Markings         | H0-H1-H2-H3                                                                          |
| Secondary Terminals        | #2-14 AWG                                                                            |
| Primary Taps               | +/- 1 x 5%                                                                           |
| Conductor Material         | Copper                                                                               |
| BIL (Insulation) Level     | <u>10kV</u>                                                                          |
| Efficiency (@35% Load) %   | N/A                                                                                  |
| Impedance Range            | <u>5.0 - 7.0%</u>                                                                    |
| Sound (db)                 | 40                                                                                   |
| Enclosure Type             | NEMA 1                                                                               |
| Enclosure Size             | E1-3                                                                                 |
| Finish/Colour              | Polyester Powder Coat - ANSI/ASA 61 Grey                                             |
| Standards & Certifications | CSA Certified File No. LR34493, UL Listed File No. E108255, ISO 9001:2015 Registered |
| Temperatue Rise            | 115°C                                                                                |