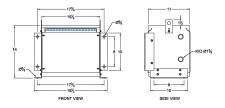

#### **SCHEMATIC/DIAGRAM AND DIMENSION PICTURES**

Three Phase Isolation Transformer with a capacity of 3kVA, transforming 277 Volts to 480Y/277 Volts