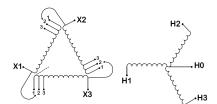

#### **SCHEMATIC/DIAGRAM AND DIMENSION PICTURES**

Three Phase Isolation Transformer with a capacity of 3kVA, transforming 277 Volts to 480Y/277 Volts

#### PRODUCT SPECIFICATIONS

| PRODUCT SPECIFICATIONS     |                                                                                      |
|----------------------------|--------------------------------------------------------------------------------------|
| Weight                     | 73 lbs                                                                               |
| Phases                     | <u>3</u>                                                                             |
| kVA                        | <u>3</u>                                                                             |
| Connection                 | 3Ph-DY-3T-SU                                                                         |
| Primary Voltage            | 277                                                                                  |
| Primary Max Current        | 6.25A                                                                                |
| Primary Markings           | <u>X1-X2-X3</u>                                                                      |
| Primary Terminals          | #2-14 AWG                                                                            |
| Secondary Voltage          | 480Y/277                                                                             |
| Secondary Max Current      | 3.61A                                                                                |
| Secondary Markings         | H0-H1-H2-H3                                                                          |
| Secondary Terminals        | #2-14 AWG                                                                            |
| Primary Taps               | +/- 1 x 5%                                                                           |
| Conductor Material         | Copper                                                                               |
| BIL (Insulation) Level     | 10kV                                                                                 |
| Efficiency (@35% Load) %   | N/A                                                                                  |
| Impedance Range            | <u>5.0 - 7.0%</u>                                                                    |
| Sound (db)                 | 40                                                                                   |
| Enclosure Type             | NEMA 1                                                                               |
| Enclosure Size             | E1-3                                                                                 |
| Finish/Colour              | Polyester Powder Coat - ANSI/ASA 61 Grey                                             |
| Standards & Certifications | CSA Certified File No. LR34493, UL Listed File No. E108255, ISO 9001:2015 Registered |
| Temperatue Rise            | 115°C                                                                                |