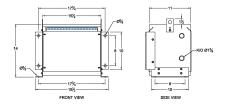

#### **SCHEMATIC/DIAGRAM AND DIMENSION PICTURES**

Three Phase Isolation Transformer with a capacity of 3kVA, transforming 277 Volts to 460Y/266 Volts