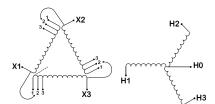

#### **SCHEMATIC/DIAGRAM AND DIMENSION PICTURES**

Three Phase Isolation Transformer with a capacity of 3kVA, transforming 277 Volts to 460Y/266 Volts

#### **PRODUCT SPECIFICATIONS**

| PRODUCT SPECIFICATIONS     |                                                                                      |  |
|----------------------------|--------------------------------------------------------------------------------------|--|
| Weight                     | 73 lbs                                                                               |  |
| Phases                     | 3                                                                                    |  |
| kVA                        | 3                                                                                    |  |
| Connection                 | 3Ph-DY-3T-SU                                                                         |  |
| Primary Voltage            | 277                                                                                  |  |
| Primary Max Current        | 6.25A                                                                                |  |
| Primary Markings           | <u>X1-X2-X3</u>                                                                      |  |
| Primary Terminals          | #2-14 AWG                                                                            |  |
| Secondary Voltage          | 460Y/266                                                                             |  |
| Secondary Max Current      | 3.77A                                                                                |  |
| Secondary Markings         | <u>H0-H1-H2-H3</u>                                                                   |  |
| Secondary Terminals        | #2-14 AWG                                                                            |  |
| Primary Taps               | +/- 1 x 5%                                                                           |  |
| Conductor Material         | Copper                                                                               |  |
| BIL (Insulation) Level     | 10kV                                                                                 |  |
| Efficiency (@35% Load) %   | N/A                                                                                  |  |
| Impedance Range            | <u>5.0 - 7.0%</u>                                                                    |  |
| Sound (db)                 | 40                                                                                   |  |
| Enclosure Type             | NEMA 1                                                                               |  |
| Enclosure Size             | <u>E1-3</u>                                                                          |  |
| Finish/Colour              | Polyester Powder Coat - ANSI/ASA 61 Grey                                             |  |
| Standards & Certifications | CSA Certified File No. LR34493, UL Listed File No. E108255, ISO 9001:2015 Registered |  |
| Temperatue Rise            | 115°C                                                                                |  |