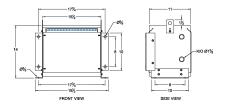

#### **SCHEMATIC/DIAGRAM AND DIMENSION PICTURES**

Three Phase Isolation Transformer with a capacity of 3kVA, transforming 277 Volts to 415Y/240 Volts