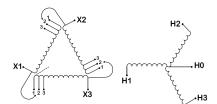

#### **SCHEMATIC/DIAGRAM AND DIMENSION PICTURES**

Three Phase Isolation Transformer with a capacity of 3kVA, transforming 277 Volts to 415Y/240 Volts

#### PRODUCT SPECIFICATIONS

| PRODUCT SPECIFICATIONS     |                                                                                      |
|----------------------------|--------------------------------------------------------------------------------------|
| Weight                     | 73 lbs                                                                               |
| Phases                     | <u>3</u>                                                                             |
| kVA                        | <u>3</u>                                                                             |
| Connection                 | 3Ph-DY-3T-SU                                                                         |
| Primary Voltage            | 277                                                                                  |
| Primary Max Current        | 6.25A                                                                                |
| Primary Markings           | <u>X1-X2-X3</u>                                                                      |
| Primary Terminals          | #2-14 AWG                                                                            |
| Secondary Voltage          | <u>415Y/240</u>                                                                      |
| Secondary Max Current      | 4.17A                                                                                |
| Secondary Markings         | <u>H0-H1-H2-H3</u>                                                                   |
| Secondary Terminals        | #2-14 AWG                                                                            |
| Primary Taps               | <u>+/- 1 x 5%</u>                                                                    |
| Conductor Material         | Copper                                                                               |
| BIL (Insulation) Level     | <u>10kV</u>                                                                          |
| Efficiency (@35% Load) %   | N/A                                                                                  |
| Impedance Range            | 5.0 - 7.0%                                                                           |
| Sound (db)                 | 40                                                                                   |
| Enclosure Type             | NEMA 1                                                                               |
| Enclosure Size             | <u>E1-3</u>                                                                          |
| Finish/Colour              | Polyester Powder Coat - ANSI/ASA 61 Grey                                             |
| Standards & Certifications | CSA Certified File No. LR34493, UL Listed File No. E108255, ISO 9001:2015 Registered |
| Temperatue Rise            | <u>115°C</u>                                                                         |