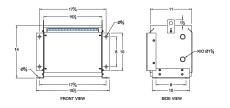

#### **SCHEMATIC/DIAGRAM AND DIMENSION PICTURES**

Three Phase Isolation Transformer with a capacity of 3kVA, transforming 240 Volts to 440Y/254 Volts