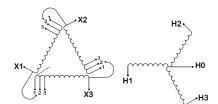

#### **SCHEMATIC/DIAGRAM AND DIMENSION PICTURES**

Three Phase Isolation Transformer with a capacity of 3kVA, transforming 240 Volts to 440Y/254 Volts

#### PRODUCT SPECIFICATIONS

| PRODUCT SPECIFICATIONS     |                                                                                      |  |
|----------------------------|--------------------------------------------------------------------------------------|--|
| Weight                     | 73 lbs                                                                               |  |
| Phases                     | <u>3</u>                                                                             |  |
| kVA                        | 3                                                                                    |  |
| Connection                 | 3Ph-DY-3T-SU                                                                         |  |
| Primary Voltage            | 240                                                                                  |  |
| Primary Max Current        | 7.22A                                                                                |  |
| Primary Markings           | <u>X1-X2-X3</u>                                                                      |  |
| Primary Terminals          | #2-14 AWG                                                                            |  |
| Secondary Voltage          | 440Y/254                                                                             |  |
| Secondary Max Current      | 3.94A                                                                                |  |
| Secondary Markings         | <u>H0-H1-H2-H3</u>                                                                   |  |
| Secondary Terminals        | #2-14 AWG                                                                            |  |
| Primary Taps               | <u>+/- 1 x 5%</u>                                                                    |  |
| Conductor Material         | Copper                                                                               |  |
| BIL (Insulation) Level     | 10kV                                                                                 |  |
| Efficiency (@35% Load) %   | N/A                                                                                  |  |
| Impedance Range            | 5.0 - 7.0%                                                                           |  |
| Sound (db)                 | 40                                                                                   |  |
| Enclosure Type             | NEMA 1                                                                               |  |
| Enclosure Size             | E1-3                                                                                 |  |
| Finish/Colour              | Polyester Powder Coat - ANSI/ASA 61 Grey                                             |  |
| Standards & Certifications | CSA Certified File No. LR34493, UL Listed File No. E108255, ISO 9001:2015 Registered |  |
| Temperatue Rise            | <u>115°C</u>                                                                         |  |