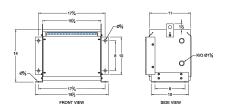

#### **SCHEMATIC/DIAGRAM AND DIMENSION PICTURES**

Three Phase Isolation Transformer with a capacity of 3kVA, transforming 240 Volts to 440Y/254 Volts