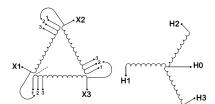

#### **SCHEMATIC/DIAGRAM AND DIMENSION PICTURES**

Three Phase Isolation Transformer with a capacity of 3kVA, transforming 240 Volts to 440Y/254 Volts

#### PRODUCT SPECIFICATIONS

| PRODUCT SPECIFICATIONS     |                                                                                      |
|----------------------------|--------------------------------------------------------------------------------------|
| Weight                     | 73 lbs                                                                               |
| Phases                     | <u>3</u>                                                                             |
| kVA                        | <u>3</u>                                                                             |
| Connection                 | 3Ph-DY-3T-SU                                                                         |
| Primary Voltage            | 240                                                                                  |
| Primary Max Current        | 7.22A                                                                                |
| Primary Markings           | <u>X1-X2-X3</u>                                                                      |
| Primary Terminals          | #2-14 AWG                                                                            |
| Secondary Voltage          | 440Y/254                                                                             |
| Secondary Max Current      | 3.94A                                                                                |
| Secondary Markings         | H0-H1-H2-H3                                                                          |
| Secondary Terminals        | #2-14 AWG                                                                            |
| Primary Taps               | +/- 1 x 5%                                                                           |
| Conductor Material         | Copper                                                                               |
| BIL (Insulation) Level     | <u>10kV</u>                                                                          |
| Efficiency (@35% Load) %   | N/A                                                                                  |
| Impedance Range            | <u>5.0 - 7.0%</u>                                                                    |
| Sound (db)                 | 40                                                                                   |
| Enclosure Type             | NEMA 1                                                                               |
| Enclosure Size             | E1-3                                                                                 |
| Finish/Colour              | Polyester Powder Coat - ANSI/ASA 61 Grey                                             |
| Standards & Certifications | CSA Certified File No. LR34493, UL Listed File No. E108255, ISO 9001:2015 Registered |
| Temperatue Rise            | 115°C                                                                                |