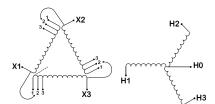

#### **SCHEMATIC/DIAGRAM AND DIMENSION PICTURES**

Three Phase Isolation Transformer with a capacity of 3kVA, transforming 240 Volts to 440Y/254 Volts

#### **PRODUCT SPECIFICATIONS**

| PRODUCT SPECIFICATIONS     |                                                                                      |  |
|----------------------------|--------------------------------------------------------------------------------------|--|
| Weight                     | 73 lbs                                                                               |  |
| Phases                     | <u>3</u>                                                                             |  |
| kVA                        | <u>3</u>                                                                             |  |
| Connection                 | 3Ph-DY-3T-SU                                                                         |  |
| Primary Voltage            | 240                                                                                  |  |
| Primary Max Current        | 7.22A                                                                                |  |
| Primary Markings           | <u>X1-X2-X3</u>                                                                      |  |
| Primary Terminals          | #2-14 AWG                                                                            |  |
| Secondary Voltage          | 440Y/254                                                                             |  |
| Secondary Max Current      | 3.94A                                                                                |  |
| Secondary Markings         | <u>H0-H1-H2-H3</u>                                                                   |  |
| Secondary Terminals        | #2-14 AWG                                                                            |  |
| Primary Taps               | +/- 1 x 5%                                                                           |  |
| Conductor Material         | Copper                                                                               |  |
| BIL (Insulation) Level     | <u>10kV</u>                                                                          |  |
| Efficiency (@35% Load) %   | N/A                                                                                  |  |
| Impedance Range            | <u>5.0 - 7.0%</u>                                                                    |  |
| Sound (db)                 | 40                                                                                   |  |
| Enclosure Type             | NEMA 1                                                                               |  |
| Enclosure Size             | E1-3                                                                                 |  |
| Finish/Colour              | Polyester Powder Coat - ANSI/ASA 61 Grey                                             |  |
| Standards & Certifications | CSA Certified File No. LR34493, UL Listed File No. E108255, ISO 9001:2015 Registered |  |
| Temperatue Rise            | 115°C                                                                                |  |