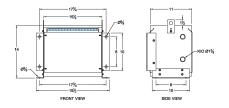

#### **SCHEMATIC/DIAGRAM AND DIMENSION PICTURES**

Three Phase Isolation Transformer with a capacity of 3kVA, transforming 240 Volts to 440Y/254 Volts