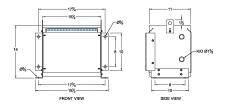

#### **SCHEMATIC/DIAGRAM AND DIMENSION PICTURES**

Three Phase Isolation Transformer with a capacity of 3kVA, transforming 240 Volts to 416Y/240 Volts