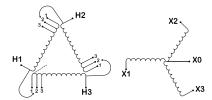

#### **SCHEMATIC/DIAGRAM AND DIMENSION PICTURES**

Three Phase Isolation Transformer with a capacity of 3kVA, transforming 240 Volts to 220Y/127 Volts

#### PRODUCT SPECIFICATIONS

| PRODUCT SPECIFICATIONS     |                                                                                      |
|----------------------------|--------------------------------------------------------------------------------------|
| Weight                     | 73 lbs                                                                               |
| Phases                     | <u>3</u>                                                                             |
| kVA                        | <u>3</u>                                                                             |
| Connection                 | 3Ph-DY-3T-SD                                                                         |
| Primary Voltage            | 240                                                                                  |
| Primary Max Current        | 7.22A                                                                                |
| Primary Markings           | <u>H1-H2-H3</u>                                                                      |
| Primary Terminals          | #2-14 AWG                                                                            |
| Secondary Voltage          | 220Y/127                                                                             |
| Secondary Max Current      | 7.87A                                                                                |
| Secondary Markings         | <u>X0-X1-X2-X3</u>                                                                   |
| Secondary Terminals        | #2-14 AWG                                                                            |
| Primary Taps               | <u>+/- 1 x 5%</u>                                                                    |
| Conductor Material         | Copper                                                                               |
| BIL (Insulation) Level     | <u>10kV</u>                                                                          |
| Efficiency (@35% Load) %   | N/A                                                                                  |
| Impedance Range            | <u>5.0 - 7.0%</u>                                                                    |
| Sound (db)                 | 40                                                                                   |
| Enclosure Type             | NEMA 1                                                                               |
| Enclosure Size             | E1-3                                                                                 |
| Finish/Colour              | Polyester Powder Coat - ANSI/ASA 61 Grey                                             |
| Standards & Certifications | CSA Certified File No. LR34493, UL Listed File No. E108255, ISO 9001:2015 Registered |
| Temperatue Rise            | <u>115°C</u>                                                                         |