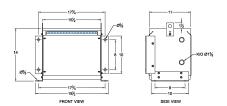

#### **SCHEMATIC/DIAGRAM AND DIMENSION PICTURES**

Three Phase Isolation Transformer with a capacity of 3kVA, transforming 240 Volts to 220Y/127 Volts