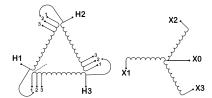

#### **SCHEMATIC/DIAGRAM AND DIMENSION PICTURES**

Three Phase Isolation Transformer with a capacity of 3kVA, transforming 240 Volts to 220Y/127 Volts

#### **PRODUCT SPECIFICATIONS**

| Weight                     | 73 lbs                                                                               |
|----------------------------|--------------------------------------------------------------------------------------|
| Phases                     | 3                                                                                    |
| kVA                        | 3                                                                                    |
| Connection                 | 3Ph-DY-3T-SD                                                                         |
| Primary Voltage            | 240                                                                                  |
| Primary Max Current        | 7.22A                                                                                |
| Primary Markings           | H1-H2-H3                                                                             |
| Primary Terminals          | #2-14 AWG                                                                            |
| Secondary Voltage          | 220Y/127                                                                             |
| Secondary Max Current      | 7.87A                                                                                |
| Secondary Markings         | <u>X0-X1-X2-X3</u>                                                                   |
| Secondary Terminals        | #2-14 AWG                                                                            |
| Primary Taps               | +/- 1 x 5%                                                                           |
| Conductor Material         | Copper                                                                               |
| BIL (Insulation) Level     | 10kV                                                                                 |
| Efficiency (@35% Load) %   | N/A                                                                                  |
| Impedance Range            | <u>5.0 - 7.0%</u>                                                                    |
| Sound (db)                 | 40                                                                                   |
| Enclosure Type             | NEMA 1                                                                               |
| Enclosure Size             | <u>E1-3</u>                                                                          |
| Finish/Colour              | Polyester Powder Coat - ANSI/ASA 61 Grey                                             |
| Standards & Certifications | CSA Certified File No. LR34493, UL Listed File No. E108255, ISO 9001:2015 Registered |
| Temperatue Rise            | 115°C                                                                                |