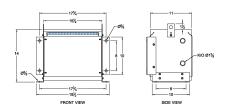

#### **SCHEMATIC/DIAGRAM AND DIMENSION PICTURES**

Three Phase Isolation Transformer with a capacity of 3kVA, transforming 240 Volts to 220Y/127 Volts