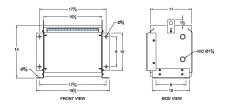

#### **SCHEMATIC/DIAGRAM AND DIMENSION PICTURES**

Three Phase Isolation Transformer with a capacity of 3kVA, transforming 230 Volts to 600Y/347 Volts