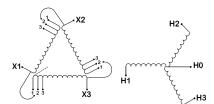

#### **SCHEMATIC/DIAGRAM AND DIMENSION PICTURES**

Three Phase Isolation Transformer with a capacity of 3kVA, transforming 230 Volts to 600Y/347 Volts

#### PRODUCT SPECIFICATIONS

| PRODUCT SPECIFICATIONS     |                                                                                      |
|----------------------------|--------------------------------------------------------------------------------------|
| Weight                     | 73 lbs                                                                               |
| Phases                     | 3                                                                                    |
| kVA                        | 3                                                                                    |
| Connection                 | 3Ph-DY-3T-SU                                                                         |
| Primary Voltage            | 230                                                                                  |
| Primary Max Current        | 7.53A                                                                                |
| Primary Markings           | <u>X1-X2-X3</u>                                                                      |
| Primary Terminals          | #2-14 AWG                                                                            |
| Secondary Voltage          | 600Y/347                                                                             |
| Secondary Max Current      | 2.89A                                                                                |
| Secondary Markings         | <u>H0-H1-H2-H3</u>                                                                   |
| Secondary Terminals        | #2-14 AWG                                                                            |
| Primary Taps               | +/- 1 x 5%                                                                           |
| Conductor Material         | Copper                                                                               |
| BIL (Insulation) Level     | <u>10kV</u>                                                                          |
| Efficiency (@35% Load) %   | N/A                                                                                  |
| Impedance Range            | <u>5.0 - 7.0%</u>                                                                    |
| Sound (db)                 | 40                                                                                   |
| Enclosure Type             | NEMA 1                                                                               |
| Enclosure Size             | E1-3                                                                                 |
| Finish/Colour              | Polyester Powder Coat - ANSI/ASA 61 Grey                                             |
| Standards & Certifications | CSA Certified File No. LR34493, UL Listed File No. E108255, ISO 9001:2015 Registered |
| Temperatue Rise            | 115°C                                                                                |