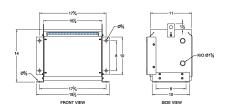

#### **SCHEMATIC/DIAGRAM AND DIMENSION PICTURES**

Three Phase Isolation Transformer with a capacity of 3kVA, transforming 230 Volts to 440Y/254 Volts