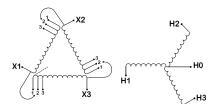

#### **SCHEMATIC/DIAGRAM AND DIMENSION PICTURES**

Three Phase Isolation Transformer with a capacity of 3kVA, transforming 230 Volts to 440Y/254 Volts

#### PRODUCT SPECIFICATIONS

| PRODUCT SPECIFICATIONS     |                                                                                      |
|----------------------------|--------------------------------------------------------------------------------------|
| Weight                     | 73 lbs                                                                               |
| Phases                     | <u>3</u>                                                                             |
| kVA                        | <u>3</u>                                                                             |
| Connection                 | 3Ph-DY-3T-SU                                                                         |
| Primary Voltage            | 230                                                                                  |
| Primary Max Current        | 7.53A                                                                                |
| Primary Markings           | <u>X1-X2-X3</u>                                                                      |
| Primary Terminals          | #2-14 AWG                                                                            |
| Secondary Voltage          | 440Y/254                                                                             |
| Secondary Max Current      | 3.94A                                                                                |
| Secondary Markings         | <u>H0-H1-H2-H3</u>                                                                   |
| Secondary Terminals        | #2-14 AWG                                                                            |
| Primary Taps               | +/- 1 x 5%                                                                           |
| Conductor Material         | Copper                                                                               |
| BIL (Insulation) Level     | <u>10kV</u>                                                                          |
| Efficiency (@35% Load) %   | N/A                                                                                  |
| Impedance Range            | <u>5.0 - 7.0%</u>                                                                    |
| Sound (db)                 | 40                                                                                   |
| Enclosure Type             | NEMA 1                                                                               |
| Enclosure Size             | E1-3                                                                                 |
| Finish/Colour              | Polyester Powder Coat - ANSI/ASA 61 Grey                                             |
| Standards & Certifications | CSA Certified File No. LR34493, UL Listed File No. E108255, ISO 9001:2015 Registered |
| Temperatue Rise            | 115°C                                                                                |