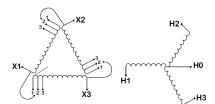

#### **SCHEMATIC/DIAGRAM AND DIMENSION PICTURES**

Three Phase Isolation Transformer with a capacity of 3kVA, transforming 230 Volts to 440Y/254 Volts

#### PRODUCT SPECIFICATIONS

| PRODUCT SPECIFICATIONS     |                                                                                      |  |
|----------------------------|--------------------------------------------------------------------------------------|--|
| Weight                     | 73 lbs                                                                               |  |
| Phases                     | <u>3</u>                                                                             |  |
| kVA                        | <u>3</u>                                                                             |  |
| Connection                 | 3Ph-DY-3T-SU                                                                         |  |
| Primary Voltage            | 230                                                                                  |  |
| Primary Max Current        | 7.53A                                                                                |  |
| Primary Markings           | <u>X1-X2-X3</u>                                                                      |  |
| Primary Terminals          | #2-14 AWG                                                                            |  |
| Secondary Voltage          | 440Y/254                                                                             |  |
| Secondary Max Current      | 3.94A                                                                                |  |
| Secondary Markings         | <u>H0-H1-H2-H3</u>                                                                   |  |
| Secondary Terminals        | #2-14 AWG                                                                            |  |
| Primary Taps               | +/- 1 x 5%                                                                           |  |
| Conductor Material         | Copper                                                                               |  |
| BIL (Insulation) Level     | <u>10kV</u>                                                                          |  |
| Efficiency (@35% Load) %   | N/A                                                                                  |  |
| Impedance Range            | <u>5.0 - 7.0%</u>                                                                    |  |
| Sound (db)                 | 40                                                                                   |  |
| Enclosure Type             | NEMA 1                                                                               |  |
| Enclosure Size             | E1-3                                                                                 |  |
| Finish/Colour              | Polyester Powder Coat - ANSI/ASA 61 Grey                                             |  |
| Standards & Certifications | CSA Certified File No. LR34493, UL Listed File No. E108255, ISO 9001:2015 Registered |  |
| Temperatue Rise            | 115°C                                                                                |  |