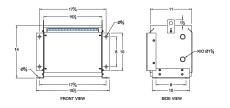

#### **SCHEMATIC/DIAGRAM AND DIMENSION PICTURES**

Three Phase Isolation Transformer with a capacity of 3kVA, transforming 230 Volts to 440Y/254 Volts